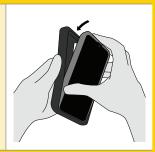

## **Defender Series Pro Installation Instructions**

| 1 | Remove case from holster (if applicable).                                                                                                                                          |  |
|---|------------------------------------------------------------------------------------------------------------------------------------------------------------------------------------|--|
| 2 | Peel away and remove the outer slipcover.                                                                                                                                          |  |
| 3 | The shell separates into two pieces. To separate, find the arrows* on the shell back and release the corresponding snaps on the shell's side.  *Arrow locations may vary by device |  |
| 4 | Place the device into the bottom half of the shell.                                                                                                                                |  |
| 5 | Place the shell top half on the device and snap the two pieces together along all edges.                                                                                           |  |