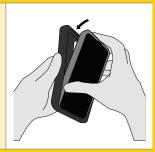

|  |
| 3 | The shell separates into two pieces. To separate, find the arrows* on the shell back and release the corresponding snaps on the shell's side.  *Arrow locations may vary by device |  |
| 4 | Place the device into the bottom half of the shell.                                                                                                                                |  |
| 5 | Place the shell top half on the device and snap the two pieces together along all edges.                                                                                           |  |

6

Wrap the slipcover around the shell. Ensure silcone slipcover is nested in groove and notches on all sides for a tight, secure fit.