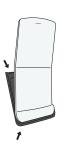

# **SYMMETRY SERIES FLEX**

## Install Guide

## **INSTALL – Galaxy Fold**

(do not remove interior suction tape)

- · Begin with your phone open wide
- Align case half with phone buttons and features then snap on
- · Repeat with second half
- Press along edges to ensure case is fully in place





#### **REMOVE**

- Pull at top or bottom edge to release case from phone
- · Pull each half off phone



## INSTALL - motorola razr

- · Begin with your phone open wide
- Insert bottom of phone into bottom case half
- · Snap bottom case half onto phone
- Align case top with phone and snap on
- Press along edges to ensure case is fully in place





#### **REMOVE**

Unsnap each case half along edges and pull off phone



## **Customer Service**

1-855-688-7269 / USA + Canada - Toll Free support@otterbox.com / otterbox.com/support