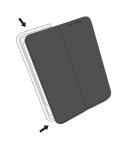

## **INSTALL – Galaxy Fold**

(do not remove interior suction tape)

- · Begin with your phone open wide
- Align case half with phone buttons and features then snap on
- · Repeat with second half
- Press along edges to ensure case is fully in place