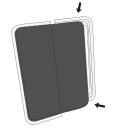

#### **REMOVE**

- Pull at top or bottom edge to release case from phone
- · Pull each half off phone