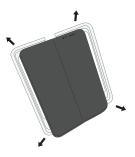

## INSTALL - motorola razr

- · Begin with your phone open wide
- Insert bottom of phone into bottom case half
- · Snap bottom case half onto phone
- Align case top with phone and snap on
- Press along edges to ensure case is fully in place